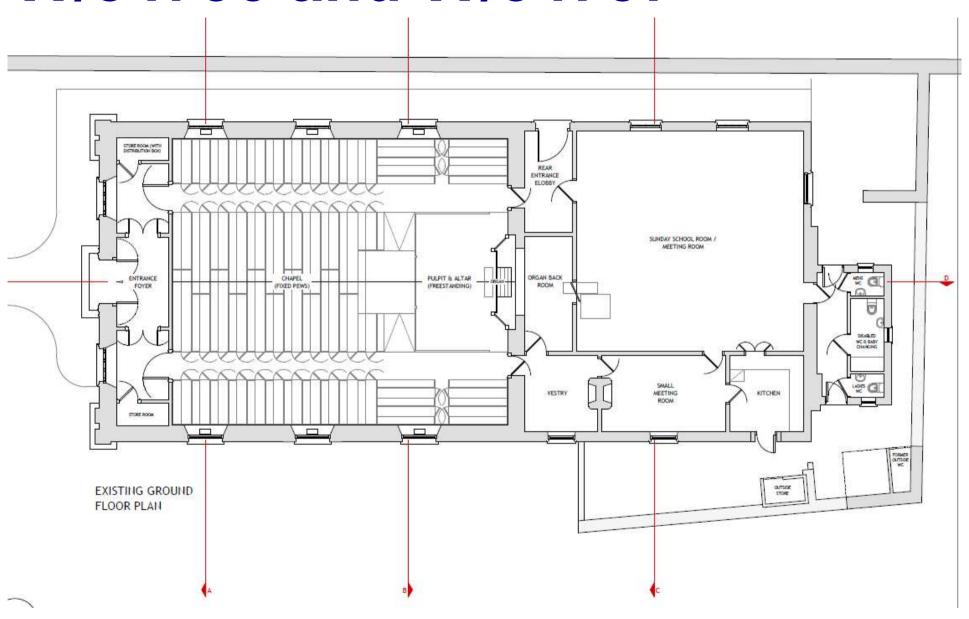

#### W/34736 and W/34737 PROPOSED NORTH-EAST ELEVATION ZION CHAPEL 1850 LEGEND EXISTING BUILDING FABRIC EXISTING BUILDING FABRIC (CARFULLY REMOVED) NEW BUILDING WORK Parc Lodge, Llansadwrn Carmarthenshire, Wales mike watt tel: 01550 777170 mob: 07736 467487 architects www.wattarchitects.co.uk