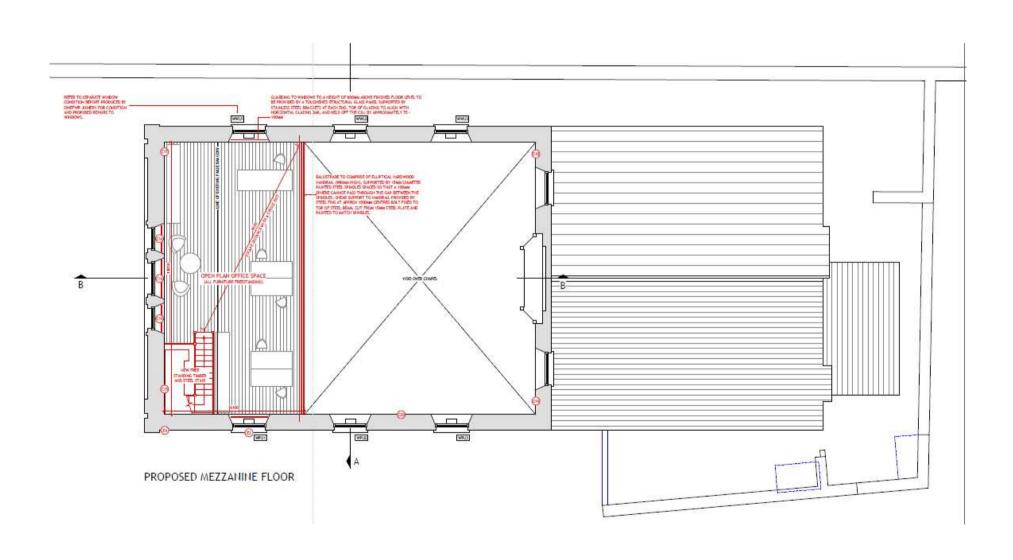

#### W/34736 and W/34737 PROPOSED NORTH-EAST ELEVATION ZION CHAPEL 1850 LEGEND EXISTING BUILDING FABRIC EXISTING BUILDING FABRIC (CARFULLY REMOVED) NEW BUILDING WORK Parc Lodge, Llansadwrn Carmarthenshire, Wales mike watt tel: 01550 777170 mob: 07736 467487 architects www.wattarchitects.co.uk