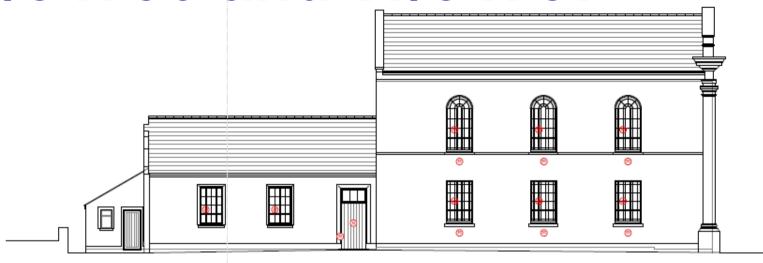

PROPOSED SOUTH-WEST ELEVATION

PROPOSED NORTH-WEST ELEVATION

DOSTING BUILDING FABRIC EXISTING BUILDING FABRIC (CARFULLY REMOVED)

mike watt 168:01550.777170 mob: 07736 467487

architects www.watarchilects.co.uk

Mathew Whittal-Williams/

Zion Chapel, Carmarthen

Proposed South-West & North-West Elevations