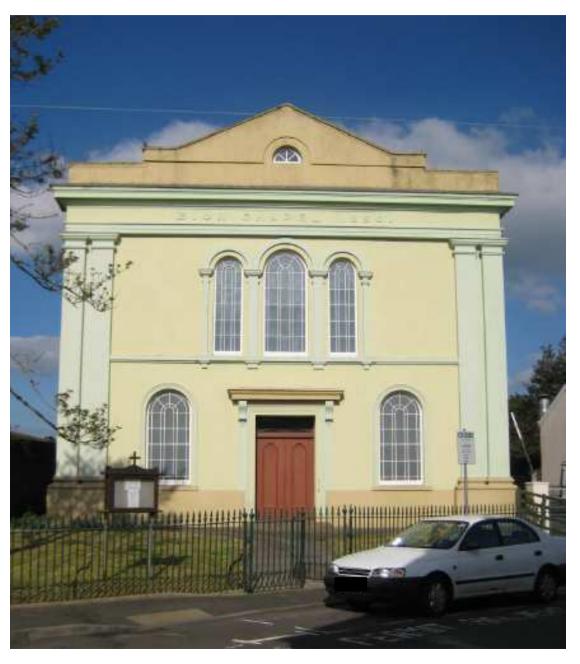

#### W/34736 and W/34737 PROPOSED NORTH-EAST ELEVATION ZION CHAPEL 1850 LEGEND EXISTING BUILDING FABRIC EXISTING BUILDING FABRIC (CARFULLY REMOVED) NEW BUILDING WORK Parc Lodge, Llansadwrn Carmarthenshire, Wales mike watt tel: 01550 777170 mob: 07736 467487 architects www.wattarchitects.co.uk

Mathew Whittal-Williams/

Zion Chapel, Carmarthen

Proposed South-West & North-West Elevations