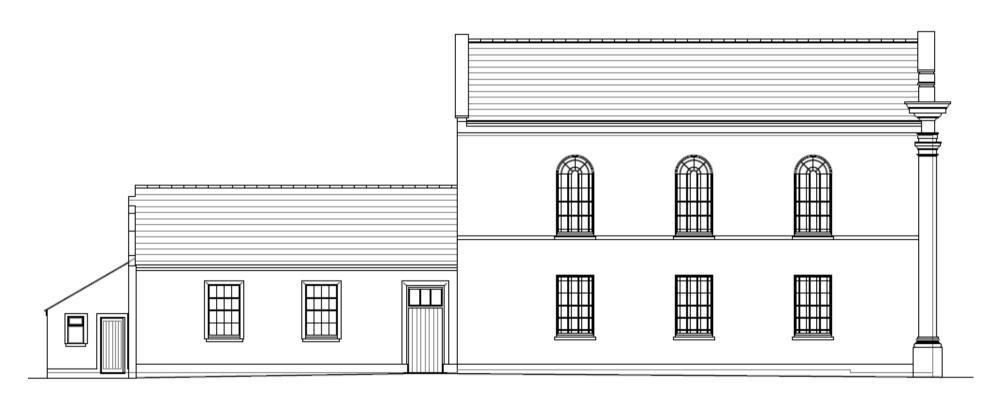

#### W/34736 and W/34737 PROPOSED NORTH-EAST ELEVATION ZION CHAPEL 1850 LEGEND EXISTING BUILDING FABRIC EXISTING BUILDING FABRIC (CARFULLY REMOVED) NEW BUILDING WORK Parc Lodge, Llansadwrn Carmarthenshire, Wales mike watt tel: 01550 777170 mob: 07736 467487 architects www.wattarchitects.co.uk

PROPOSED SOUTH-WEST ELEVATION

PROPOSED NORTH-WEST ELEVATION

DOSTING BUILDING FABRIC EXISTING BUILDING FABRIC (CARFULLY REMOVED)

mike watt 168:01550.777170 mob: 07736 467487

architects www.watarchilects.co.uk

Mathew Whittal-Williams/

Zion Chapel, Carmarthen

Proposed South-West & North-West Elevations