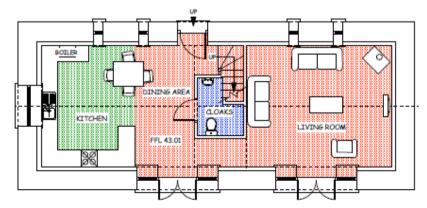

Y PWYLLGOR CYNLLUNIO PLANNING COMMITTEE

27 GORFFENNAF 2017

27 JULY 2017

RHANBARTH Y GORLLEWIN **AREA WEST** 





### CEISIADAU YR ARGYMHELLIR EU BOD YN CAEL EU CYMERADWYO

# APPLICATIONS RECOMMENDED FOR APPROVAL





## W/35451



### W/35451 Site Location



### W/35451 Aerial Photo 2013/14



### W/35451 Site constraints





















W/35451 Barn 4 and former farmhouse 3.5.2017





# W/35451 Site boundary with Danrhiw

### W/35451 Proposed Site Plan



### W/35451 Barn 1 Elevations



NORTH ELEVATION





### W/35451 Barn 1 Floor Plan



### W/35451 Barn 2 Floor and Elevations





SOUTH ELEVATION



NORTH ELEVATION





GROUND FLOOR PLAN



FIRST FLOOR PLAN

### W/35451 Barn 3 Elevations





EAST ELEVATION







NORTH ELEVATION

### W/35451 Barn 3 Floor Plans



FIRST FLOOR PLAN



SECTION A/A

### W/35451 Barn 4 Floor and Elevations











FIRST FLOOR PLAN

### W/35451 Garages and Garden Stores









NORTH ELEVATION

SOUTH ELEVATION

WEST ELEVATION

TION EAST ELEVATION



PLAN ON PROPOSED GARAGE









SOUTH ELEVATION

EAST ELEVATION

NORTH ELEVATION







### CEISIADAU YR ARGYMHELLIR EU BOD YN CAEL EU CYMERADWYO

### **ADDITIONAL ITEMS FOR DECISION**



















EXISTING SOUTH-EAST ELEVATION

EXISTING NORTH-WEST ELEVATION



EXISTING SOUTH-WEST ELEVATION



EXISTING NORTH-EAST ELEVATION





#### W/34736 and W/34737 PROPOSED NORTH-EAST ELEVATION ZION CHAPEL 1850 LEGEND EXISTING BUIL