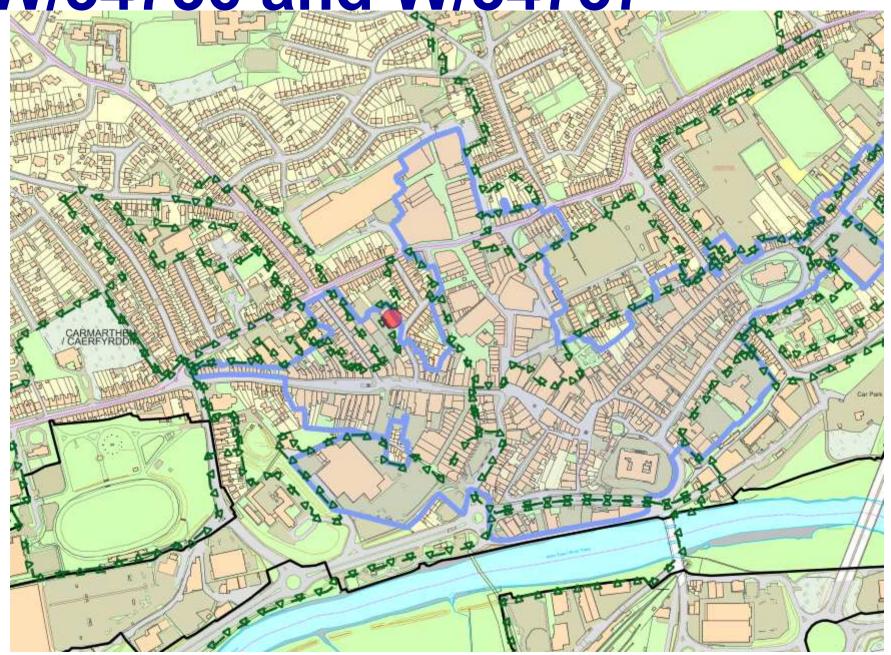

#### W/34736 and W/34737 PROPOSED NORTH-EAST ELEVATION ZION CHAPEL 1850 LEGEND EXISTING BUILDING FABRIC EXISTING BUILDING FABRIC (CARFULLY REMOVED) NEW BUILDING WORK Parc Lodge, Llansadwrn Carmarthenshire, Wales mike watt tel: 01550 777170 mob: 07736 467487 architects www.wattarchitects.co.uk