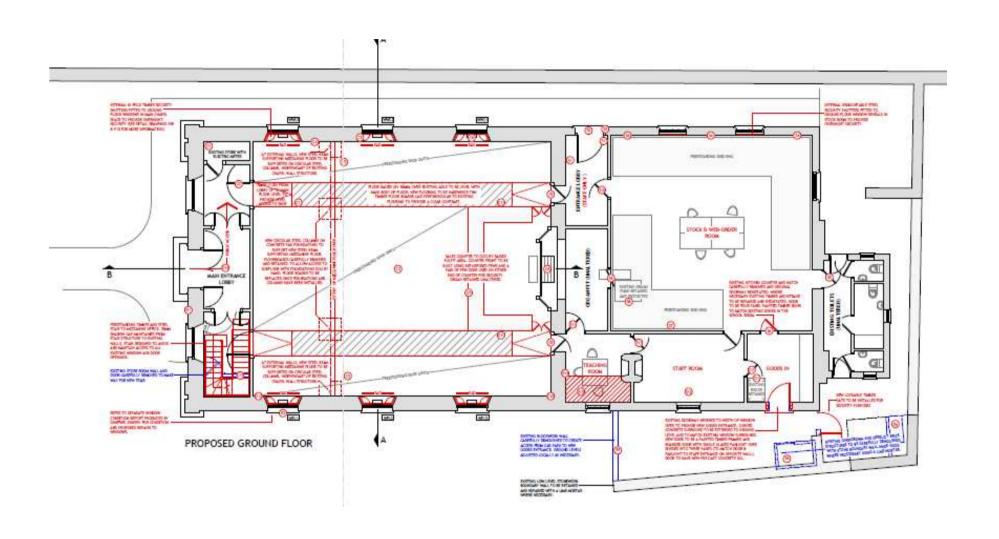

#### W/34736 and W/34737 PROPOSED NORTH-EAST ELEVATION ZION CHAPEL 1850 LEGEND EXISTING BUILDING FABRIC EXISTING BUILDING FABRIC (CARFULLY REMOVED) NEW BUILDING WORK Parc Lodge, Llansadwrn Carmarthenshire, Wales mike watt tel: 01550 777170 mob: 07736 467487 architects www.wattarchitects.co.uk