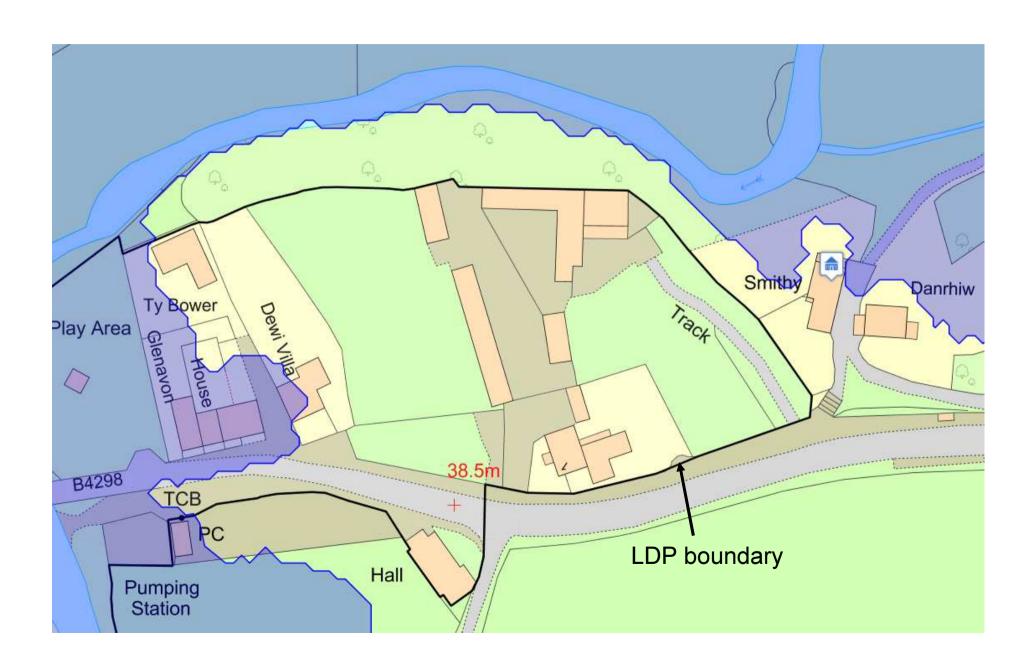

Y PWYLLGOR CYNLLUNIO PLANNING COMMITTEE

27 GORFFENNAF 2017

27 JULY 2017

RHANBARTH Y GORLLEWIN **AREA WEST** 





### CEISIADAU YR ARGYMHELLIR EU BOD YN CAEL EU CYMERADWYO

# APPLICATIONS RECOMMENDED FOR APPROVAL





## W/35451



### W/35451 Site Location



### W/35451 Aerial Photo 2013/14



### W/35451 Site constraints





















W/35451 Barn 4 and former farmhouse 3.5.2017





# W/35451 Site boundary with Danrhiw

### W/35451 Proposed Site Plan



### W/35451 Barn 1 Elevations



NORTH ELEVATION





### W/35451 Barn 1 Floor Plan



### W/35451 Barn 2 Floor and Elevations





SOUTH ELEVATION



NORTH ELEVATION





GROUND FLOOR PLAN



FIRST FLOOR PLAN

### W/35451 Barn 3 Elevations





EAST ELEVATION







NORTH ELEVATION

### W/35451 Barn 3 Floor Plans



FIRST FLOOR PLAN



SECTION A/A

### W/35451 Barn 4 Floor and Elevations











FIRST FLOOR PLAN

### W/35451 Garages and Garden Stores









NORTH ELEVATION

SOUTH ELEVATION

WEST ELEVATION

TION EAST ELEVATION



PLAN ON PROPOSED GARAGE









SOUTH ELEVATION

EAST ELEVATION

NORTH ELEVATION







### CEISIADAU YR ARGYMHELLIR