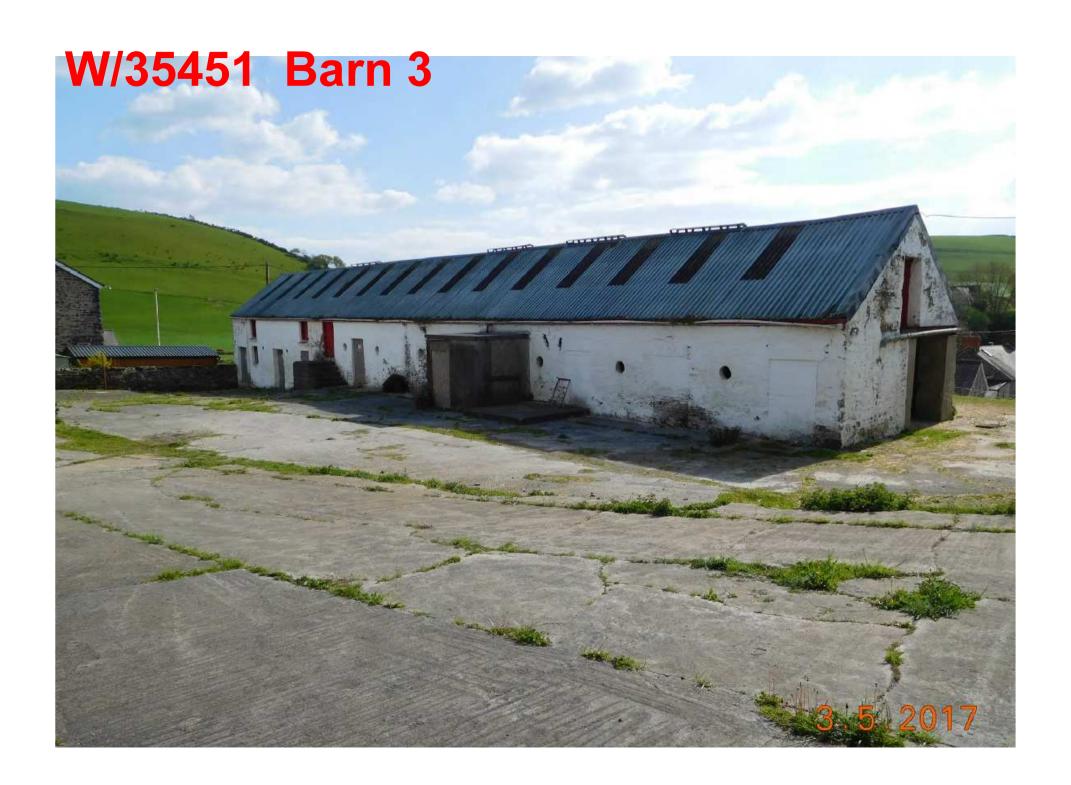

Y PWYLLGOR CYNLLUNIO PLANNING COMMITTEE

27 GORFFENNAF 2017

27 JULY 2017

RHANBARTH Y GORLLEWIN **AREA WEST** 





### CEISIADAU YR ARGYMHELLIR EU BOD YN CAEL EU CYMERADWYO

# APPLICATIONS RECOMMENDED FOR APPROVAL





## W/35451



### W/35451 Site Location



### W/35451 Aerial Photo 2013/14



### W/35451 Site constraints





















W/35451 Barn 4 and former farmhouse 3.5.2017





# W/35451 Site boundary with Danrhiw

### W/35451 Proposed Site Plan



### W/35451 Barn 1 Elevations



NORTH ELEVATION





### W/35451 Barn 1 Floor Plan



### W/35451 Barn 2 Floor and Elevations





SOUTH ELEVATION



NORTH ELEVATION





GROUND FLOOR PLAN



FIRST FLOOR PLAN

### W/35451 Barn 3 Elevations





EAST ELEVATION







NORTH ELEVATION

### W/35451 Barn 3 Floor Plans



FIRST FLOOR PLAN



SECTION A/A

### W/35451 Barn 4 Floor and Elevations











FIRST FLOOR PLAN

### W/35451 Garages and Garden Stores









NORTH ELEVATION

SOUTH ELEVATION

WEST ELEVATION

TION EAST ELEVATION



PLAN ON PROPOSED GARAGE









SOUTH ELEVATION

EAST ELEVATION

NORTH ELEVATION







### CEISIADAU YR ARGYMHELLIR EU BOD YN CAEL