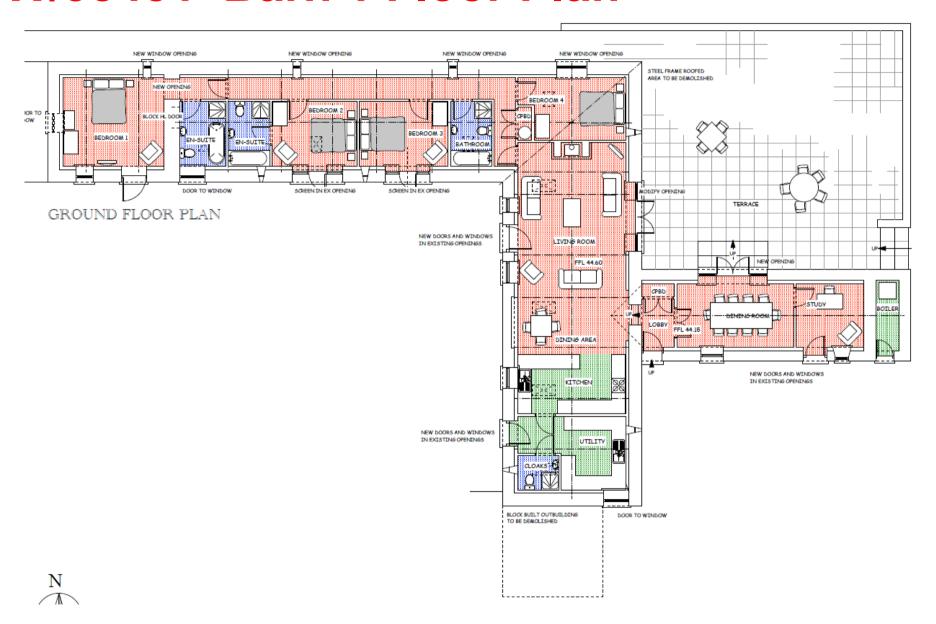

Y PWYLLGOR CYNLLUNIO PLANNING COMMITTEE

27 GORFFENNAF 2017

27 JULY 2017

RHANBARTH Y GORLLEWIN **AREA WEST** 





### CEISIADAU YR ARGYMHELLIR EU BOD YN CAEL EU CYMERADWYO

# APPLICATIONS RECOMMENDED FOR APPROVAL





## W/35451



### W/35451 Site Location



### W/35451 Aerial Photo 2013/14



### W/35451 Site constraints





















W/35451 Barn 4 and former farmhouse 3.5.2017





# W/35451 Site boundary with Danrhiw

### W/35451 Proposed Site Plan



### W/35451 Barn 1 Elevations



NORTH ELEVATION





### W/35451 Barn 1 Floor Plan



### W/35451 Barn 2 Floor and Elevations





SOUTH ELEVATION



NORTH ELEVATION





GROUND FLOOR PLAN



FIRST FLOOR PLAN

### W/35451 Barn 3 Elevations





EAST ELEVATION







NORTH ELEVATION

### W/35451 Barn 3 Floor Plans



FIRST FLOOR PLAN



SECTION A/A

### W/35451 Barn 4 Floor and Elevations











FIRST FLOOR PLAN

### W/35451 Garages and Garden Stores









NORTH ELEVATION

SOUTH ELEVATION

WEST ELEVATION

TION EAST ELEVATION



PLAN ON PROPOSED GARAGE









SOUTH ELEVATION

EAST ELEVATION

NORTH ELEVATION







### CEISIADAU YR ARGYMHELLIR EU BOD YN CAEL EU CYMERADWYO

### **ADDITIONAL ITEMS FOR DECISION**



















EXISTING SOUTH-EAST ELEVATION

EXISTING NORTH-WEST ELEVATION



EXISTING SOUTH-WEST ELEVATION



EXISTING NORTH-EAST ELEVATION





#### W/