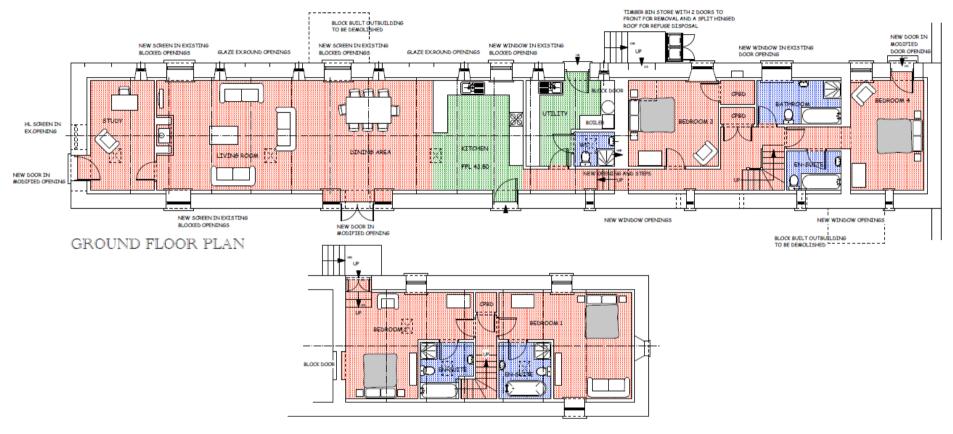

### W/35451 Barn 1 Floor Plan

### W/35451 Barn 2 Floor and Elevations

SOUTH ELEVATION

NORTH ELEVATION

GROUND FLOOR PLAN

FIRST FLOOR PLAN