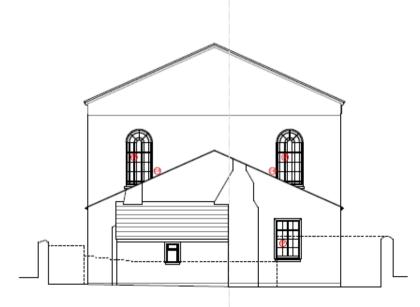

PROPOSED SOUTH-WEST ELEVATION

PROPOSED NORTH-WEST ELEVATION

DOSTING BUILDING FABRIC EXISTING BUILDING FABRIC (CARFULLY REMOVED)

mike watt 168:01550.777170 mob: 07736 467487

architects www.watarchilects.co.uk

Mathew Whittal-Williams/

Zion Chapel, Carmarthen

Proposed South-West & North-West Elevations