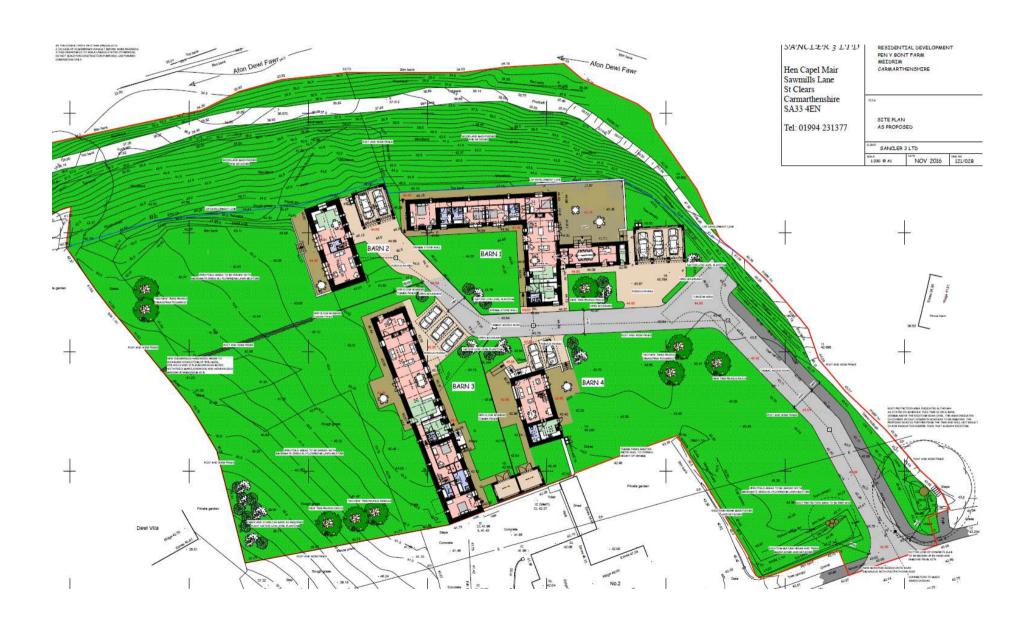

Y PWYLLGOR CYNLLUNIO PLANNING COMMITTEE

27 GORFFENNAF 2017

27 JULY 2017

RHANBARTH Y GORLLEWIN **AREA WEST** 





### CEISIADAU YR ARGYMHELLIR EU BOD YN CAEL EU CYMERADWYO

# APPLICATIONS RECOMMENDED FOR APPROVAL





## W/35451



### W/35451 Site Location



### W/35451 Aerial Photo 2013/14



### W/35451 Site constraints





















W/35451 Barn 4 and former farmhouse 3.5.2017





# W/35451 Site boundary with Danrhiw

### W/35451 Proposed Site Plan



### W/35451 Barn 1 Elevations



NORTH ELEVATION





### W/35451 Barn 1 Floor Plan



### W/35451 Barn 2 Floor and Elevations





SOUTH ELEVATION



NORTH ELEVATION





GROUND FLOOR PLAN



FIRST FLOOR PLAN

### W/35451 Barn 3 Elevations





EAST ELEVATION







NORTH ELEVATION

### W/35451 Barn 3 Floor Plans



FIRST FLOOR PLAN



SECTION A/A

### W/35451 Barn 4 Floor and Elevations











FIRST FLOOR PLAN

### W/35451 Garages and Garden Stores









NORTH ELEVATION

SOUTH ELEVATION

WEST ELEVATION

TION EAST ELEVATION



PLAN ON PROPOSED GARAGE









SOUTH ELEVATION

EAST ELEVATION

NORTH ELEVATION







### CEISIADAU YR ARGYMHELLIR EU BOD YN CAEL EU CYMERADWYO

### **ADDITIONAL ITEMS FOR DECISION**



















EXISTING SOUTH-EAST ELEVATION

EXISTING NORTH-WEST E