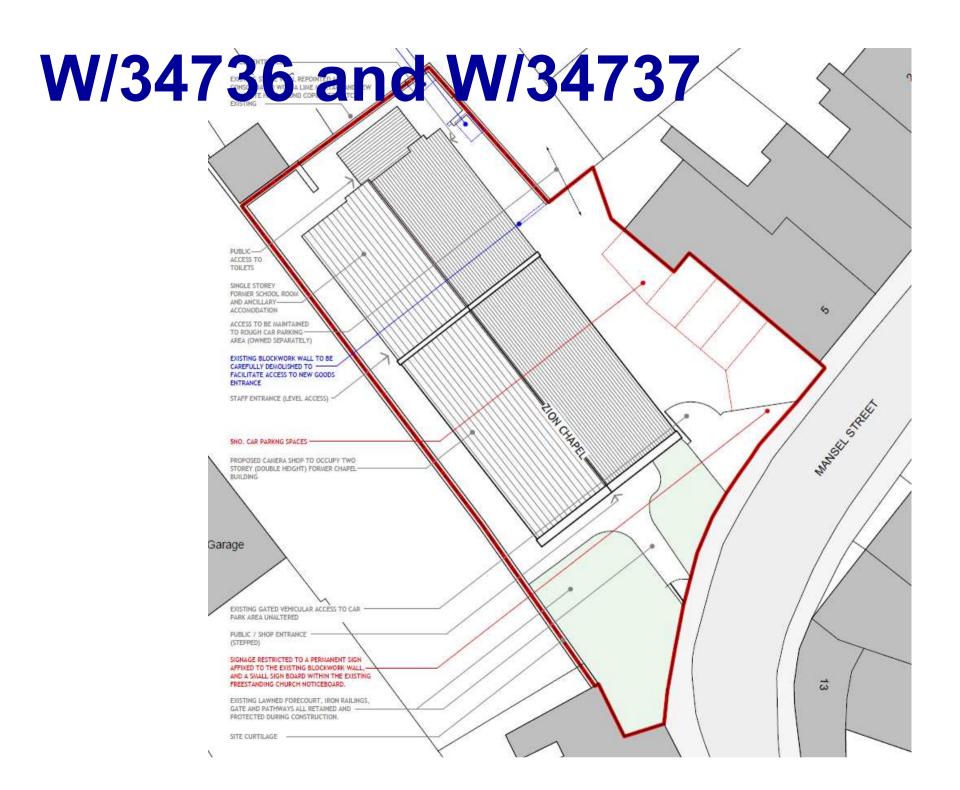

#### W/34736 and W/34737 PROPOSED NORTH-EAST ELEVATION ZION CHAPEL 1850 LEGEND EXISTING BUILDING FABRIC EXISTING BUILDING FABRIC (CARFULLY REMOVED) NEW BUILDING WORK Parc Lodge, Llansadwrn Carmarthenshire, Wales mike watt tel: 01550 777170 mob: 07736 467487 architects www.wattarchitects.co.uk