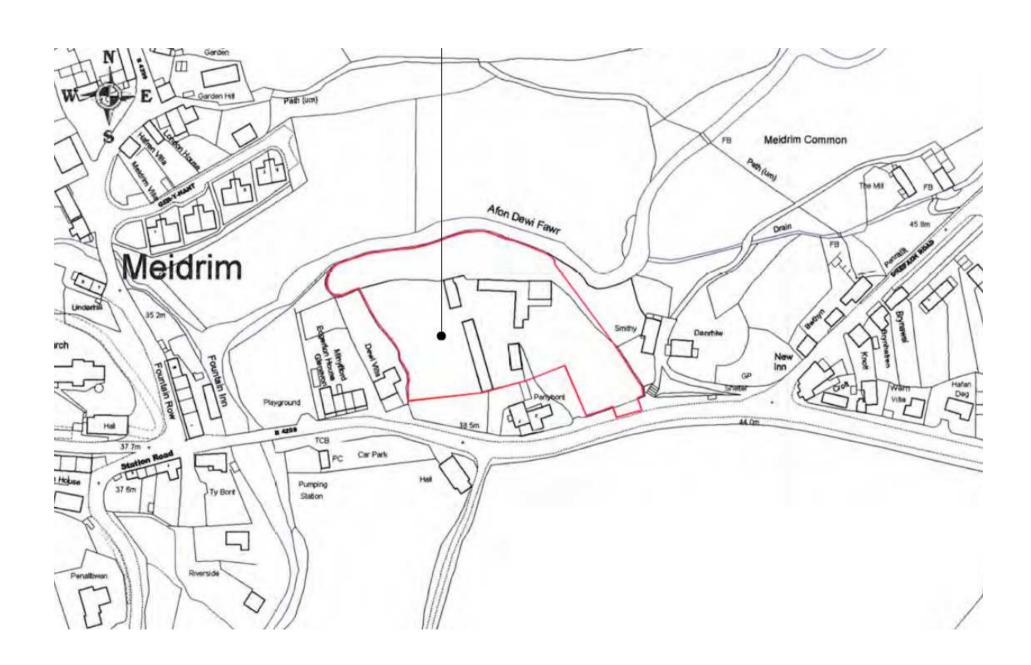

Y PWYLLGOR CYNLLUNIO PLANNING COMMITTEE

27 GORFFENNAF 2017

27 JULY 2017

RHANBARTH Y GORLLEWIN **AREA WEST** 





### CEISIADAU YR ARGYMHELLIR EU BOD YN CAEL EU CYMERADWYO

# APPLICATIONS RECOMMENDED FOR APPROVAL





## W/35451



### W/35451 Site Location



### W/35451 Aerial Photo 2013/14



### W/35451 Site constraints





















W/35451 Barn 4 and former farmhouse 3.5.2017





# W/35451 Site boundary with Danrhiw

### W/35451 Proposed Site Plan



### W/35451 Barn 1 Elevations



NORTH ELEVATION





### W/35451 Barn 1 Floor Plan



### W/35451 Barn 2 Floor and Elevations





SOUTH ELEVATION



NORTH ELEVATION





GROUND FLOOR PLAN



FIRST FLOOR PLAN

### W/35451 Barn 3 Elevations





EAST ELEVATION







NORTH ELEVATION

### W/35451 Barn 3 Floor Plans



FIRST FLOOR PLAN



SECTION A/A

### W/35451 Barn 4 Floor and Elevations











FIRST FLOOR PLAN

### W/35451 Garages and Garden Stores









NORTH ELEVATION

SOUTH ELEVATION

WEST ELEVATION

TION EAST ELEVATION



PLAN ON PROPOSED GARAGE









SOUTH ELEVATION